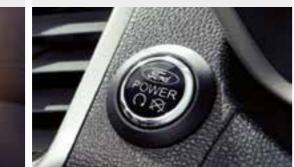

### Intelligent access and push button start/stop

Forget fumbling around for your keys to open your car. As long as your key is with you, the EcoSport Titanium will automatically unlock when you pull the door handle. Once you're inside, simply put your foot on the brake, press the power button and you're ready to roll.

### Intelligent access with push button start/stop

As long as your key is with you, the EcoSport Titanium will automatically unlock when you pull the door handle. Once you're inside, simply put your foot on the brake, press Power and go.