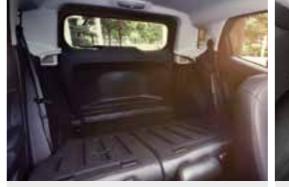

# Space that grows

EcoSport Titanium shown

Fold down one of the 60:40 rear seats and you can transport long objects with enough room for passengers to stay comfy. Fold them both down, and your 705 litres of space becomes spacious enough to fit everything you need for your next urban adventure.

### A place for everything...

And everything in its place. The EcoSport's 20 storage spaces go beyond the standard door pockets and cup holders to include clever, handy surprises – like a glove box that doubles as an air conditioned beverage cooler, and a slide-out drawer under the front seat. Even your sunglasses have their own designated space, so everything stays exactly where you want it.