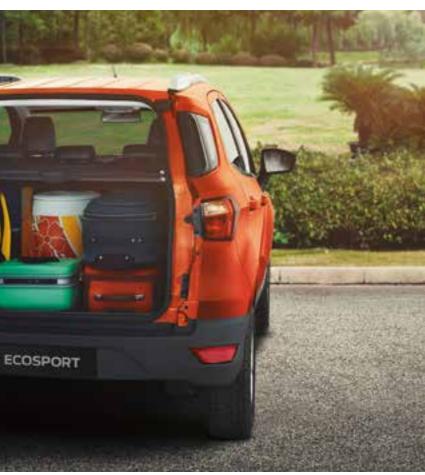

### More load space, less road space

With 20 cleverly designed storage compartments, plus a generous 705 litres of flexible boot space, the EcoSport fits whatever you're taking along for the ride.

EcoSport Titanium shown.

# More load space, less road space

The EcoSport is designed to be just the right size – and not only because it's compact enough to zip around the city. It's also the perfect size inside, with plenty of room to fit your life, whatever its dimensions.

# Space that grows

EcoSport Titanium shown

Fold down one of the 60:40 rear seats and you can transport long objects with enough room for passengers to stay comfy. Fold them both down, and your 705 litres of space becomes spacious enough to fit everything you need for your next urban adventure.

Space that grows Fold down both the rear seats and your 705 litres of

space becomes spacious to fit everything you need for your next urban adventure.