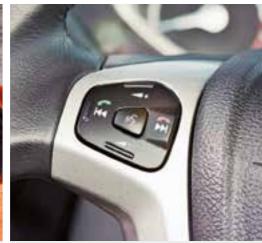

Everything at your fingertips

Control your experience while keeping your hands on the wheel and your eyes on the road. With steering wheel controls, the smart features of the EcoSport are only a fingertip away.