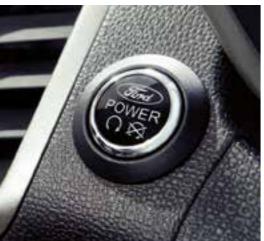

### Intelligent access and push button start/stop

Forget fumbling around for your keys to open your car. As long as your key is with you, the EcoSport Titanium will automatically unlock when you pull the door handle. Once you're inside, simply put your foot on the brake, press the power button and you're ready to roll.

### Intelligent access with push button start/stop

As long as your key is with you, the EcoSport Titanium will automatically unlock when you pull the door handle. Once you're inside, simply put your foot on the brake, press Power and go.