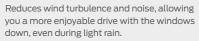

### Weathershields

Bonnet protector Look after your EcoSport with a bonnet protector, designed to help deflect stones and other objects.