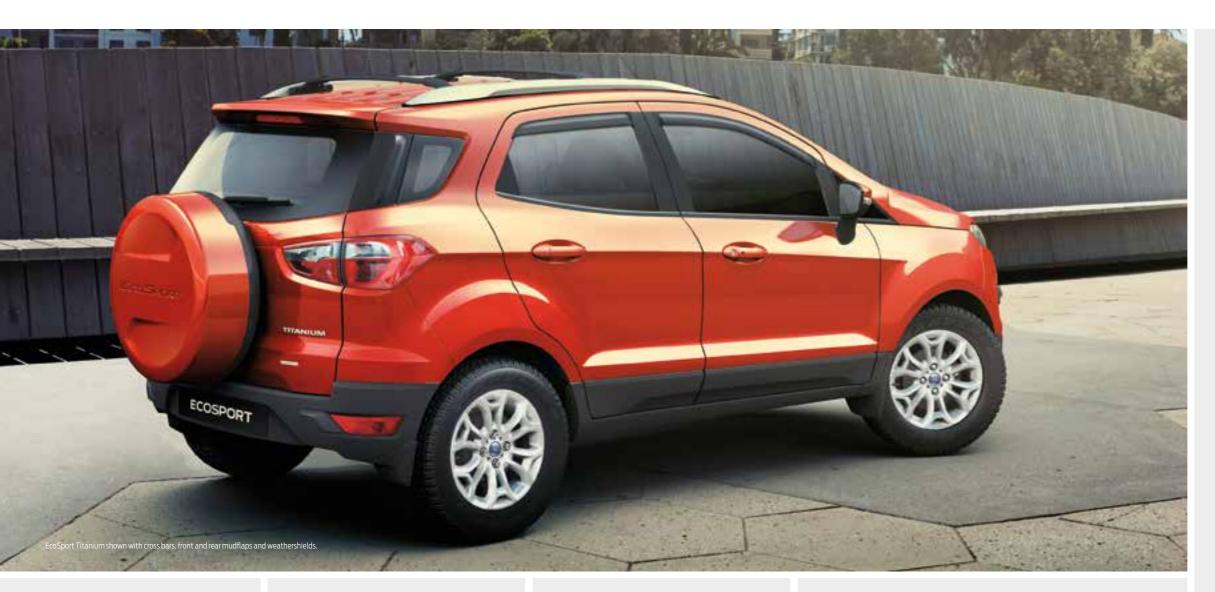

### More load space, less road space

With 20 cleverly designed storage compartments, plus a generous 705 litres of flexible boot space, the EcoSport fits whatever you're taking along for the ride.

EcoSport Titanium shown.

# Space that grows

EcoSport Titanium shown

Fold down one of the 60:40 rear seats and you can transport long objects with enough room for passengers to stay comfy. Fold them both down, and your 705 litres of space becomes spacious enough to fit everything you need for your next urban adventure.