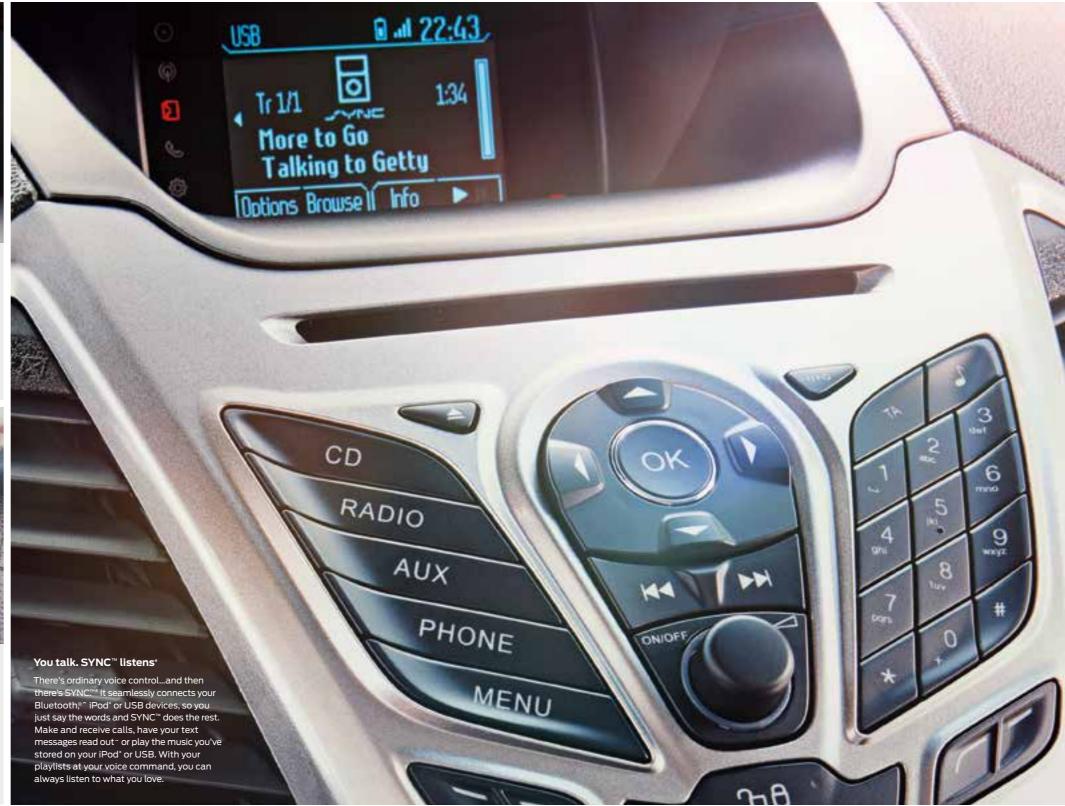

### Control your life, hands-free

With its clever SYNC™ voice control system, the EcoSport keeps you connected as you drive – even automatically calling for emergency assistance if you need it.

# Control your life, hands-free

With SYNC,<sup>™</sup> it's easier than ever to stay connected while keeping your hands safely on the wheel and eyes on the road.

### **Emergency Assistance**

With SYNC<sup>™</sup> Emergency Assistance, help is available when you need it most. If you are in an accident where your airbags are deployed or the fuel pump is shut off, SYNC<sup>™</sup> can use your mobile phone (as long as it's paired and within range) to dial emergency services and give them your exact GPS coordinates. That's extra peace of mind, every second you're on the road.

### SYNC<sup>™</sup> Connectivity System

Staying entertained and keeping in touch with family and friends has never been easier. With Ford SYNC,<sup>™</sup> you enjoy enhanced voice control and an instant connection to your iPod," USB or Bluetooth®# devices.