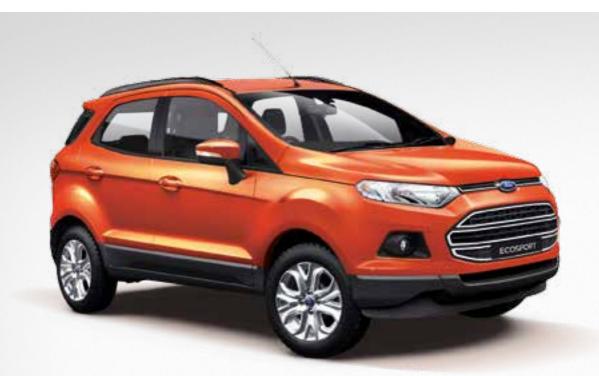

# Discover more with the urban SUV

Take a look at the EcoSport's sporty exterior – robust aerodynamic design and confident styling to impress, wherever you go.

# Discover more with the city-sized SUV

The city can serve up plenty of challenges — potholes, narrow laneways, rough surfaces, you name it. That's why the EcoSport sits 200mm off the ground so you can tackle all of those challenges with confidence. And with its impressive power, sporty design and confidently stylish finishes, you'll be turning heads for all the right reasons.