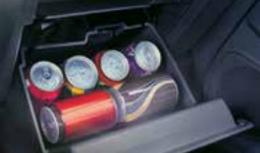

### A place for everything...

And everything in its place. The EcoSport's 20 storage spaces go beyond the standard door pockets and cup holders to include clever, handy surprises – like a glove box that doubles as an air conditioned beverage cooler, and a slide-out drawer under the front seat. Even your sunglasses have their own designated space, so everything stays exactly where you want it.