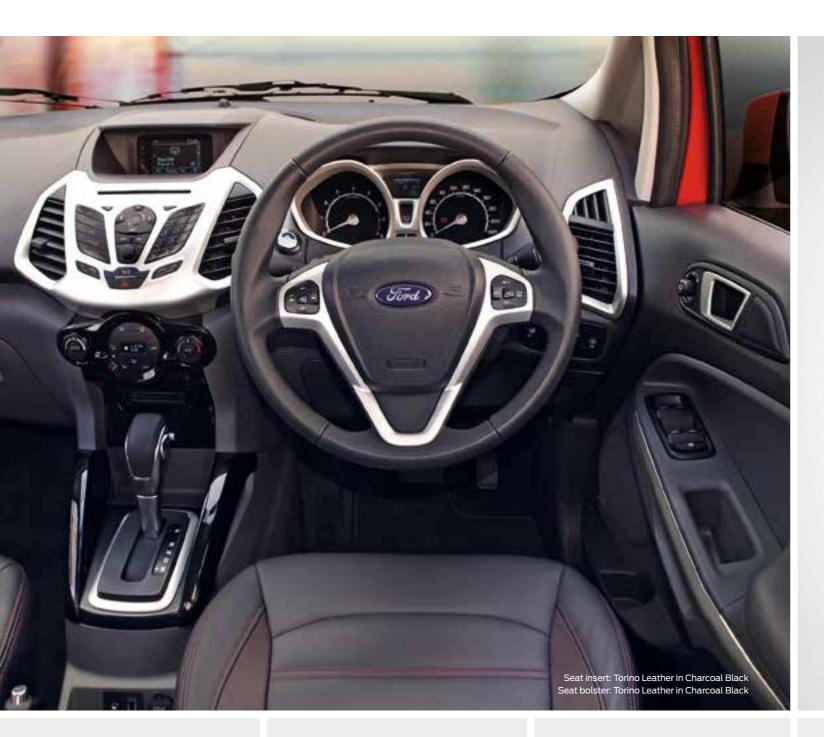

# Where function meets form

Inside its rugged exterior, the EcoSport has a softer side. An interior that has exactly the smart, intuitive technology you need, and a touch of luxury, to help make your life run effortlessly.

Everything at your fingertips

Control your experience while keeping your hands on the wheel and your eyes on the road. With steering wheel controls, the smart features of the EcoSport are only a fingertip away.

### Steering with style#

Craving a touch of luxury? With its leather trimmed steering wheel, the EcoSport is happy to oblige.