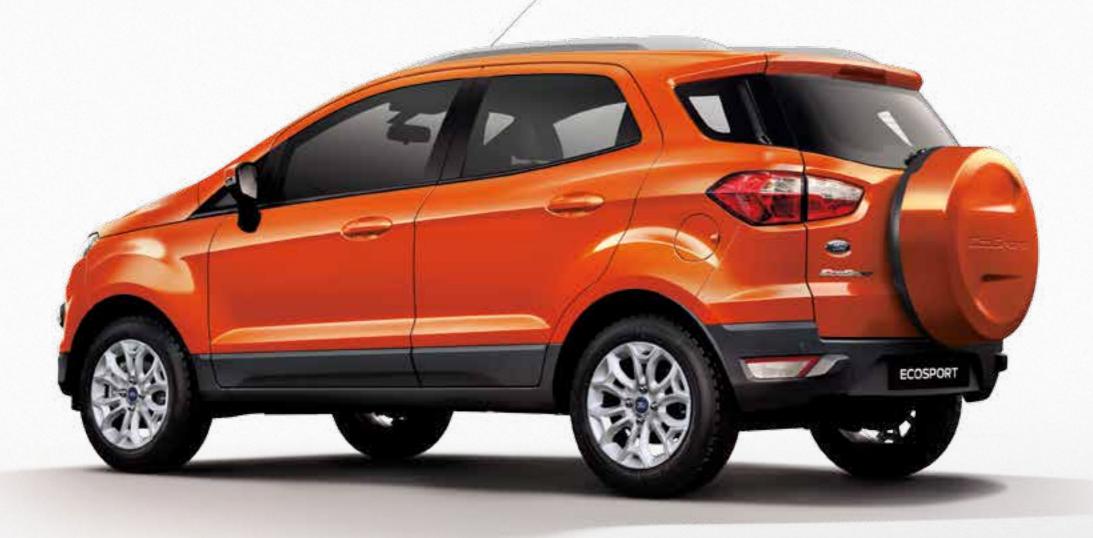

### More load space, less road space

With 20 cleverly designed storage compartments, plus a generous 705 litres of flexible boot space, the EcoSport fits whatever you're taking along for the ride.

EcoSport Titanium shown.

# Space that grows

EcoSport Titanium shown

Fold down one of the 60:40 rear seats and you can transport long objects with enough room for passengers to stay comfy. Fold them both down, and your 705 litres of space becomes spacious enough to fit everything you need for your next urban adventure.