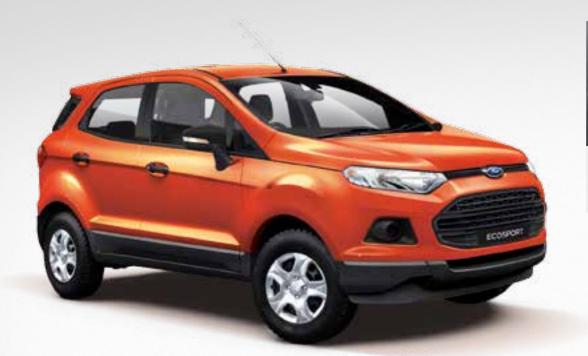

# Discover more with the urban SUV

Take a look at the EcoSport's sporty exterior – robust aerodynamic design and confident styling to impress, wherever you go.

# Discover more with the city-sized SUV

The city can serve up plenty of challenges — potholes, narrow laneways, rough surfaces, you name it. That's why the EcoSport sits 200mm off the ground so you can tackle all of those challenges with confidence. And with its impressive power, sporty design and confidently stylish finishes, you'll be turning heads for all the right reasons.