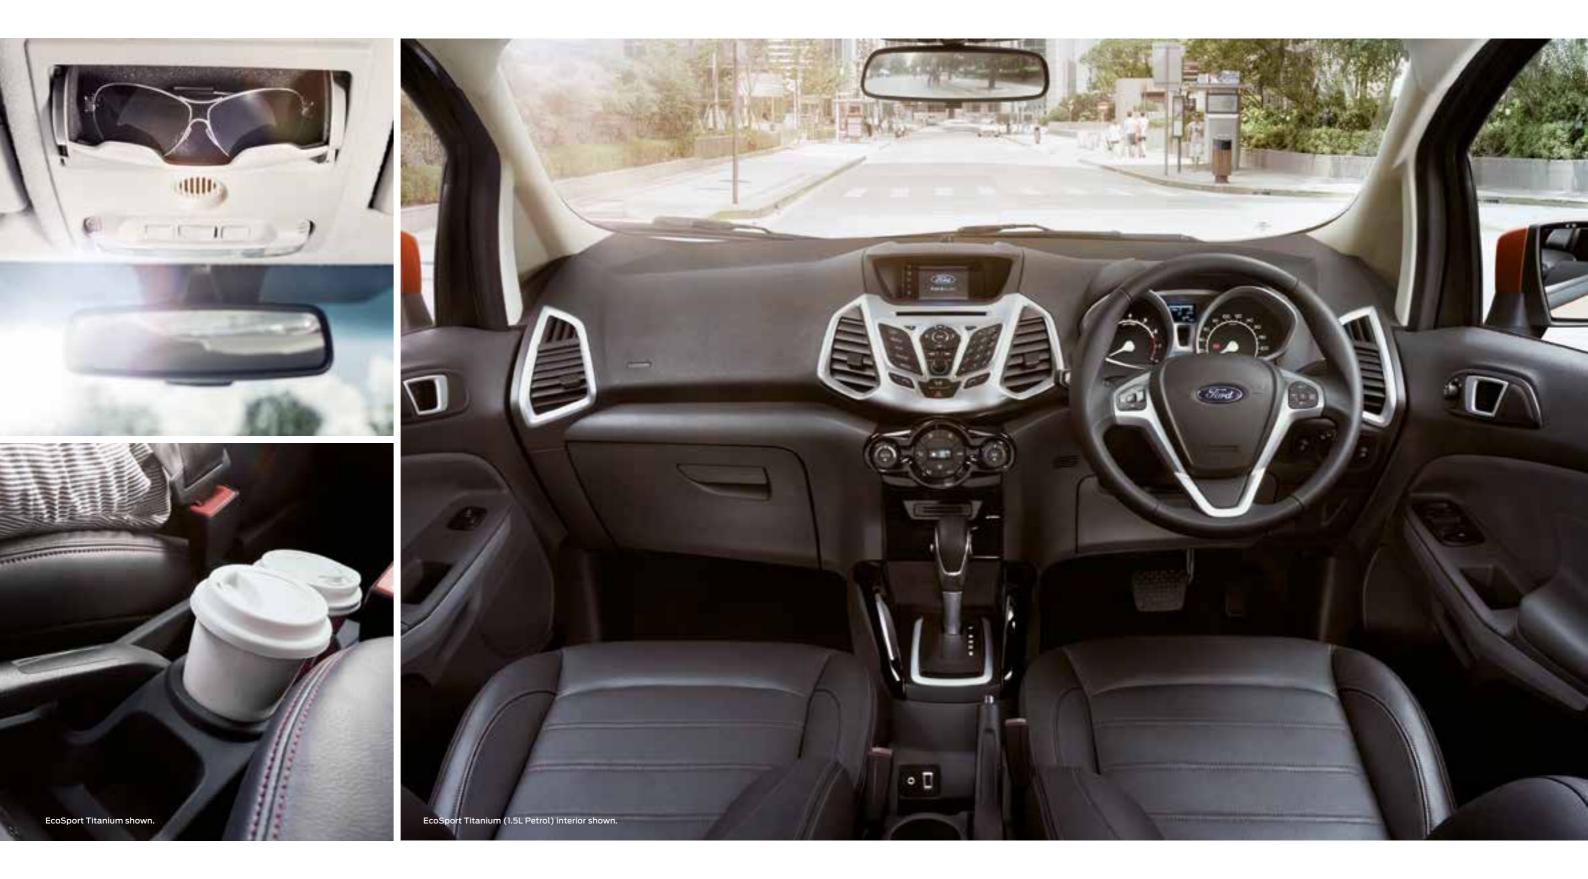

## Where function meets form

3-4

With its intuitively designed interior, the EcoSport puts everything at your fingertips, keeping you cool, calm and in control.

# Where function meets form

Inside its rugged exterior, the EcoSport has a softer side. An interior that has exactly the smart, intuitive technology you need, and a touch of luxury, to help make your life run effortlessly.

### A place for everything...

And everything in its place. The EcoSport's 20 storage spaces go beyond the standard door pockets and cup holders to include clever, handy surprises – like a glove box that doubles as an air conditioned beverage cooler, and a slide-out drawer under the front seat. Even your sunglasses have their own designated space, so everything stays exactly where you want it.

### Steering with style#

Craving a touch of luxury? With its leather trimmed steering wheel, the EcoSport is happy to oblige.