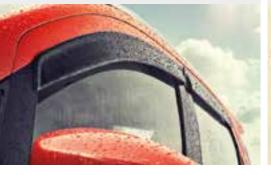

### Weathershields

Bonnet protector Look after your EcoSport with a bonnet protector, designed to help deflect stones and other objects.