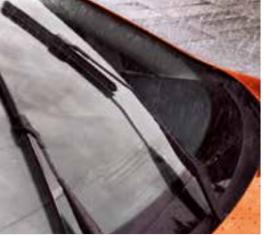

### Rain sensing wipers and automatic headlamps

The EcoSport Titanium packs in an array of high-tech features, like windscreen wipers that are automatically activated when it begins to rain and lights that turn on when the light outside starts to dim.

Drive safely, rain, hail or slight drizzle. As soon

as it starts to rain, the windscreen wipers will

spring to life so you can see the road ahead.

Rain sensing wipers

Automatic headlamps

on and shine.

The EcoSport Titanium's sensors detect the

light levels. So as soon as daylight starts

to fade, the automatic headlamps will turn