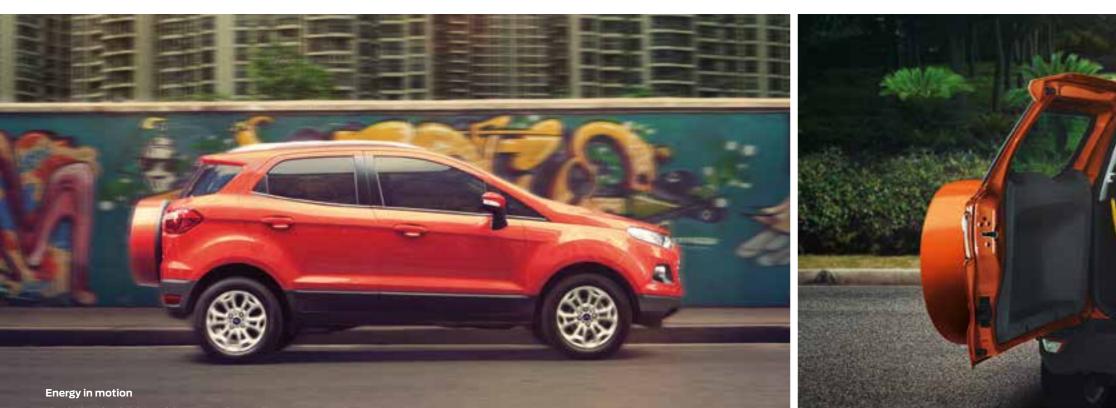

The sleek and stylish lines of this city-sized SUV will move you, even when it's standing still, thanks to Ford's unique kinetic design. It's a commitment to a bold and dynamic look, inside and out.

11

### Intelligent access and push button start/stop

Forget fumbling around for your keys to open your car. As long as your key is with you, the EcoSport Titanium will automatically unlock when you pull the door handle. Once you're inside, simply put your foot on the brake, press the power button and you're ready to roll.

### Intelligent access with push button start/stop

As long as your key is with you, the EcoSport Titanium will automatically unlock when you pull the door handle. Once you're inside, simply put your foot on the brake, press Power and go.