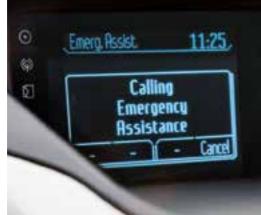

### **Emergency Assistance**

With SYNC<sup>™</sup> Emergency Assistance, help is available when you need it most. If you are in an accident where your airbags are deployed or the fuel pump is shut off, SYNC<sup>™</sup> can use your mobile phone (as long as it's paired and within range) to dial emergency services and give them your exact GPS coordinates. That's extra peace of mind, every second you're on the road.