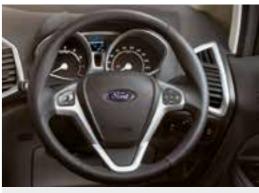

### Steering with style#

Craving a touch of luxury? With its leather trimmed steering wheel, the EcoSport is happy to oblige.

# In addition to Trend

· Front fog lamps with chrome bezel • Roof rails (silver finish) · Leather seat inserts and bolsters · Leather trimmed steering wheel • Rear view mirror (electrochromic) · Air conditioning with Electronic Automatic Temperature Control (EATC)