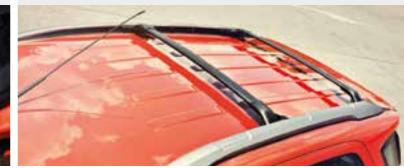

### Cross bars

Made from strong lightweight aluminium, these cross bars can be easily installed when you need them, and removed when you don't.