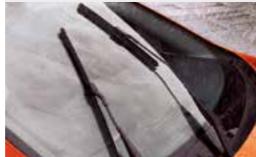

### Rain sensing wipers and automatic headlamps

The EcoSport Titanium packs in an array of high-tech features, like windscreen wipers that are automatically activated when it begins to rain and lights that turn on when the light outside starts to dim.

Drive safely, rain, hail or slight drizzle. As soon

as it starts to rain, the windscreen wipers will

spring to life so you can see the road ahead.

Rain sensing wipers

Automatic headlamps

on and shine.

The EcoSport Titanium's sensors detect the

light levels. So as soon as daylight starts

to fade, the automatic headlamps will turn