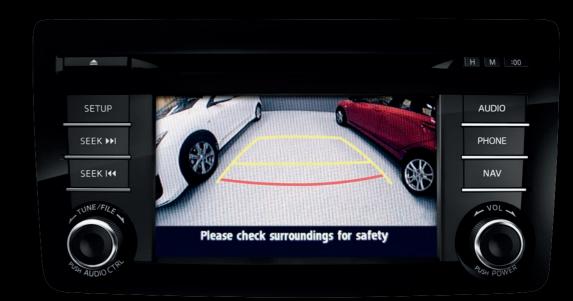

Intruders are fended off by remote central locking and an engine immobiliser. Add a reverse camera for safer reversing and you've got great protection from front to back.

An extra pair of eyes. Shift into reverse and the reverse camera automatically shows you onscreen, what's behind you.