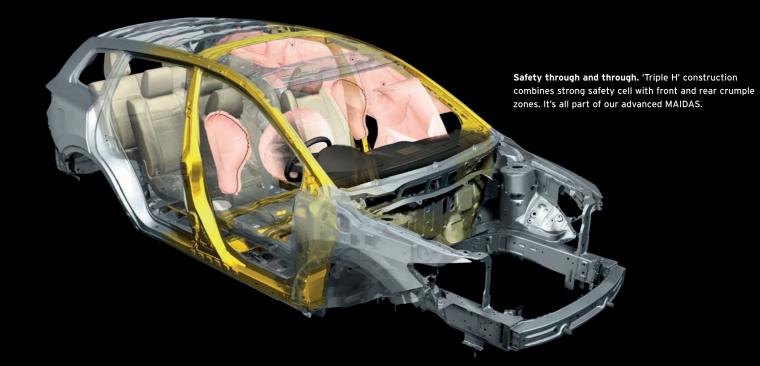

## SOMEWHERE THE FAMILY CAN FEEL SAFE

Mazda CX-9 takes your safety very seriously.

The Mazda Advanced Impact Distribution and Absorption System (MAIDAS) augments the extremely rigid passenger cell by absorbing and redirecting impact energy away from it.

Side-impact door beams are integrated and there are front and side-impact airbags, plus full-length curtain airbags covering all three rows as standard.

Front seats feature belt pretensioners and load-limiters.

**Built-in safety.** Front and side-impact airbags, including full-length curtain airbags, are integrated to ensure all passengers enjoy the highest level of protection.