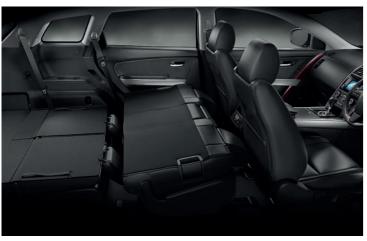

One pull of a handle opens the 3rd-row up for access. Both 2nd and 3rd-row go out of their way to make things easy, splitting and folding to take cargo room from generous to enormous.

Leave the seats in place and you'll still make light work of most loads. There are all kinds of places to store all kinds of stuff, from console compartments to cupholders for passengers in the back.

GRAND TOURING IN BLACK LEATHER<sup>3</sup>

**Jump in.** Just pulling a latch opens up access to comfortable 3rd-row seating.

Clear to see. High legibility white-on-black instrument cluster.

**Open to anything.** Both 2nd and 3rd-row seats can be folded flat to create enormous load space. 50/50 split 3rd-row seats fold easily for added flexibility.