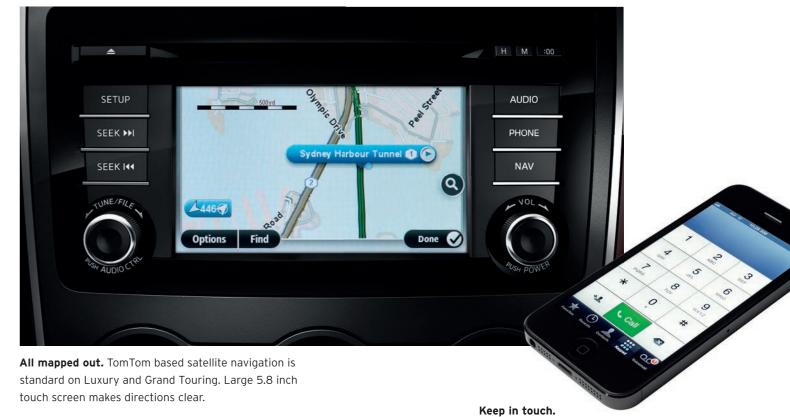

Enjoy the elements. Fresh air and sunshine; power-sliding glass sunroof can also be tilted.

LUXURY IN BLUE REFLEX MICA

**Right on track.** Satellite navigation by TomTom has features such as spoken street names, advanced lane guidance, even a latest map guarantee.

All models feature Bluetooth® connectivity, allowing