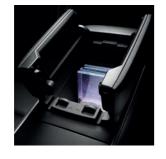

You're sorted. Centre armrest console conveniently opens in two parts, revealing a large storage compartment. Illuminated glove box extends storage options, while rear cupholders make passengers welcome.