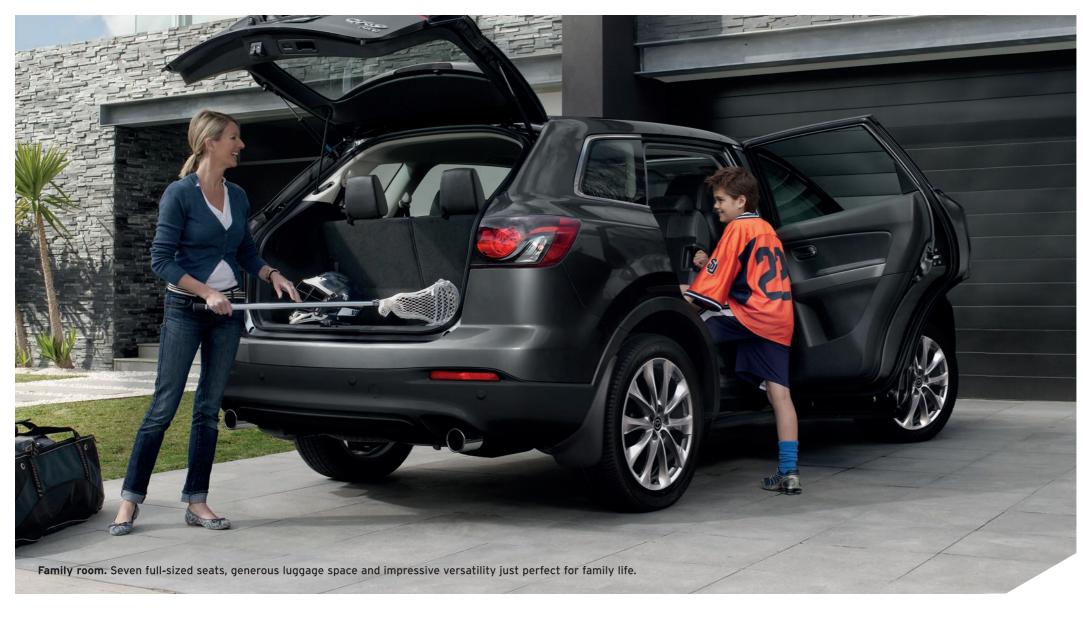

One pull of a handle opens the 3rd-row up for access. Both 2nd and 3rd-row go out of their way to make things easy, splitting and folding to take cargo room from generous to enormous.

Leave the seats in place and you'll still make light work of most loads. There are all kinds of places to store all kinds of stuff, from console compartments to cupholders for passengers in the back.

And the comfort just keeps coming. Not content with offering room for the whole family, Mazda CX-9 adds all the extra touches.

The Classic grade seats you on black cloth trim that feels a cut above.

Beyond that it's flat out opulence, with Luxury and Grand Touring boasting rich leather<sup>3</sup> trim in either elegant sand or black, power adjustable heated front seats and a sunroof.