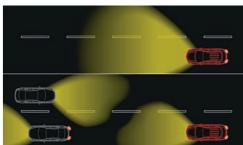

## High Beam Control (HBC).

Enjoy the enhanced safety of high beam illumination, without having to manually switch to low-beam. A camera detects oncoming cars' headlights, or the taillights of cars in front, and automatically switches to low-beam then back when it's safe. Also selects low beam in lit areas or at low speed. Grand Touring only.