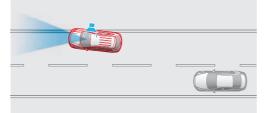

#### Lane Departure Warning (LDW).

Using a windscreen-mounted camera to monitor road lane markings, this system gives you an audible warning if you're about to stray from your lane. Grand Touring only.

#### Forward Obstruction Warning (FOW).

If Mazda CX-9 gets close enough to the vehicle in front for a collision to be a possibility, its driver is prompted to take evasive action via an audible warning and a visual alert. Grand Touring only.