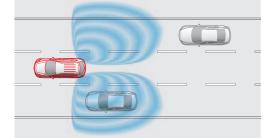

## Blind Spot Monitoring (BSM).

By scanning external mirrors' blind spots, this system warns of any obscured vehicles to help you avoid making hazardous lane changes. LED icon on the relevant mirror is accompanied by warning beeper. Grand Touring only.