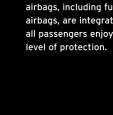

Side-impact door beams are integrated and there are front and side-impact airbags, plus full-length curtain airbags covering all three rows as standard.

Front seats feature belt pretensioners and load-limiters.

**Built-in safety.** Front and side-impact airbags, including full-length curtain airbags, are integrated to ensure all passengers enjoy the highest level of protection.