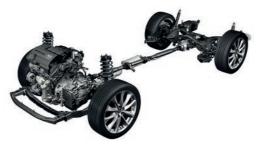

# SEVEN SEATS HAVE NEVER MOVED LIKE THIS

Its looks are a long way from those same-same SUVs, and so is the way the Mazda CX-9 drives.

A smooth 3.7 litre V6 engine lets you effortlessly move people and gear, or really power on when the feeling takes you. You'll barely notice the Activematic transmission shifting through its six-speeds. Fully independent suspension keeps you blissfully unaware of bumps in the road and corners with the sort of roll-free composure full size SUVs normally can't deliver. Active Torque Split All-Wheel Drive extracts every last bit of

enjoyment the road has to offer, constantly assessing conditions and distributing torque with grippy precision. Or opt for the front-wheel drive model, which goes all out to spoil you with space and luxury.