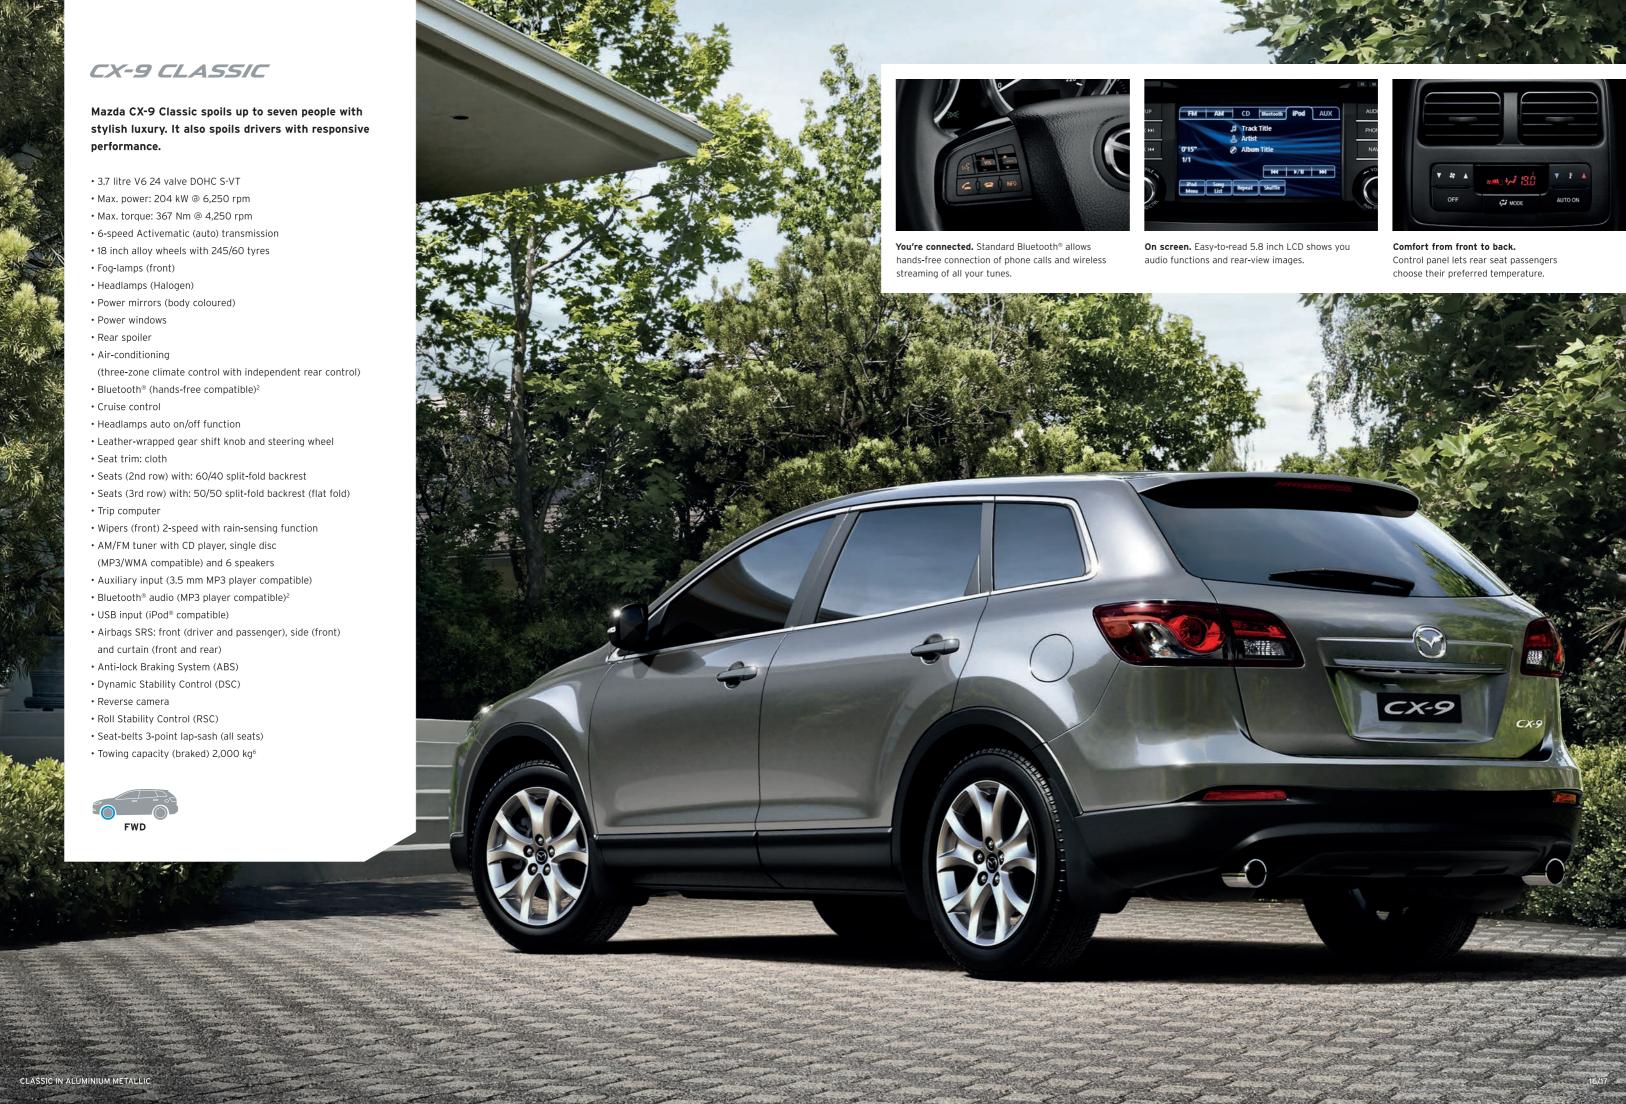

# Forward Obstruction Warning (FOW).

If Mazda CX-9 gets close enough to the vehicle in front for a collision to be a possibility, its driver is prompted to take evasive action via an audible warning and a visual alert. Grand Touring only.



## Rear parking sensors.

Combining with the standard reverse camera, sensors at the rear of the vehicle sound warnings to make parking easier, and help avoid parking bumps or scratches. Grand Touring only.



## High Beam Control (HBC).

Enjoy the enhanced safety of high beam illumination, without having to manually switch to low-beam. A camera detects oncoming cars' headlights, or the taillights of cars in front, and automatically switches to low-beam then back when it's safe. Also selects low beam in lit areas or at low speed. Grand Touring only.





Enjoy the elements. Fresh air and sunshine; power-sliding glass sunroof can also be tilted.

LUXURY IN BLUE REFLEX MICA



**Right on track.** Satellite navigation by TomTom has features such as spoken street names, advanced lane guidance, even a latest map guarantee.



**Stirring sounds.** Be moved by the impressive power and performance of 277 watt, 10 speaker

# CX-9 LUXURY

There's even more to indulge you in CX-9 Luxury. With its extra style and features, it treats seven people to a special experience.

Luxury features additional to the Classic include:

- Active Torque Split (ATS) All-Wheel Drive system (AWD model only)
- 20 inch alloy wheels with 245/50 tyres
- Door handles (chrome)
- Power mirrors (heated with 3-position memory and reverse tilt-down function)
- Seat trim: leat