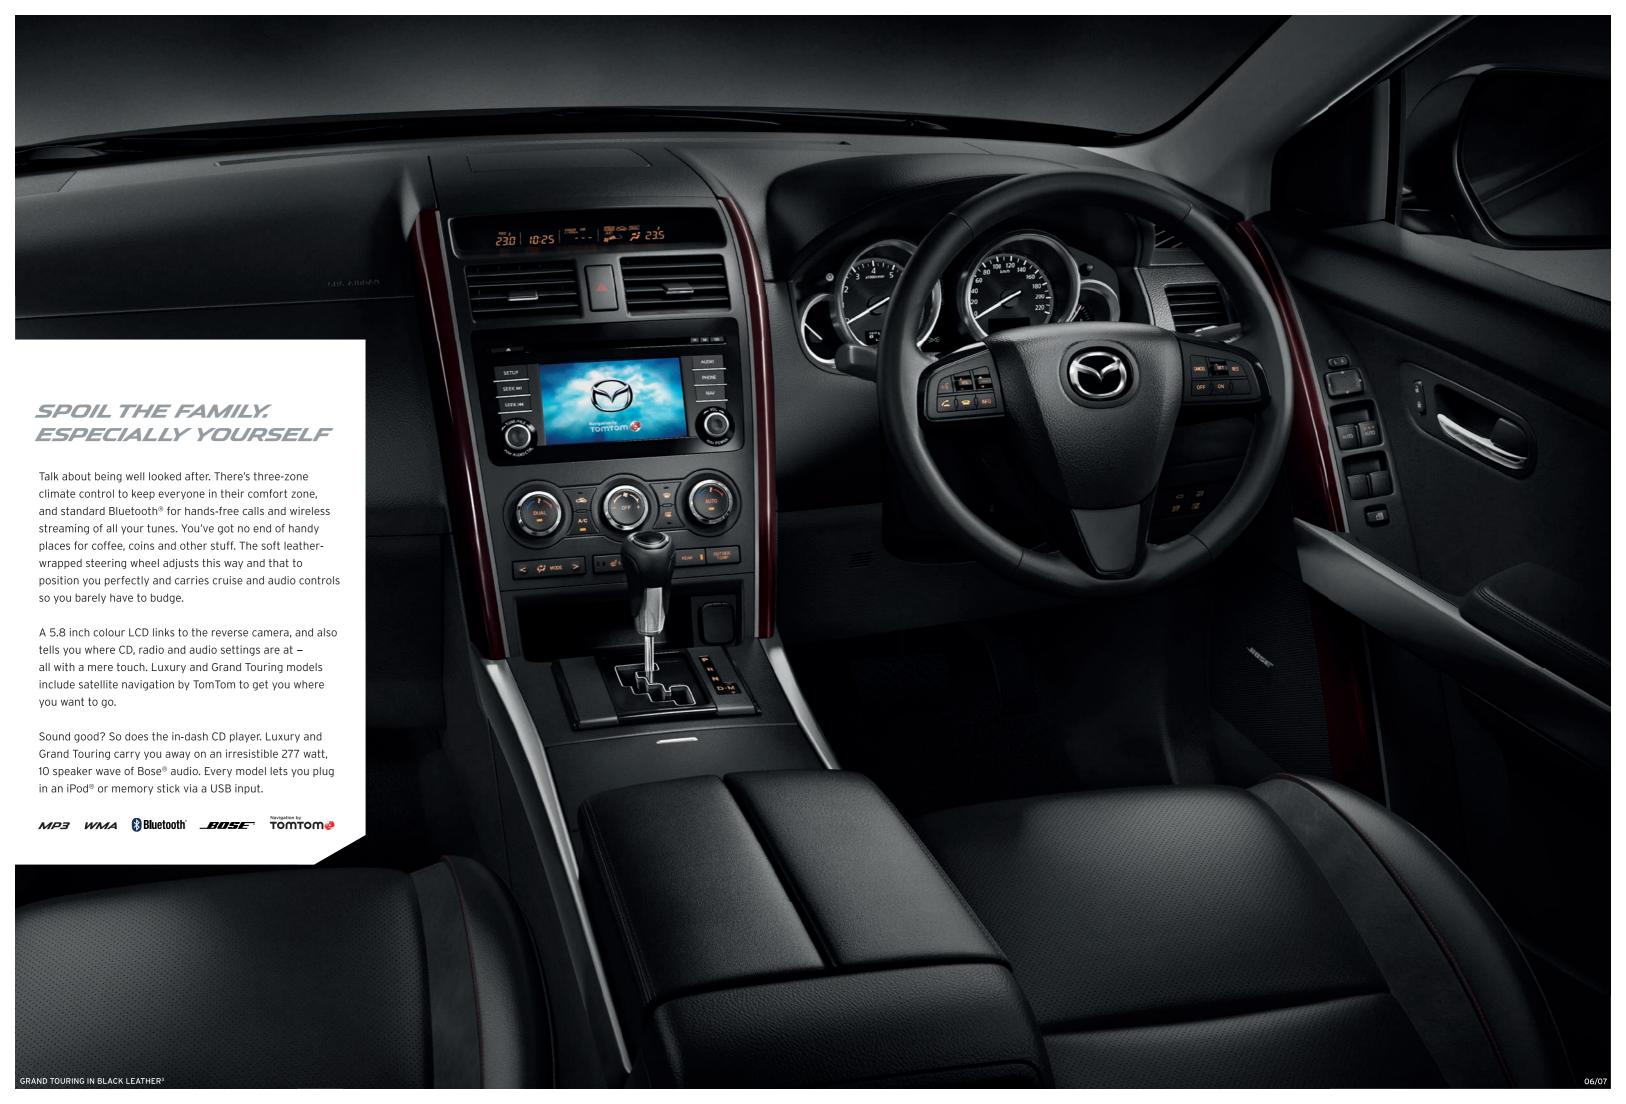

# NO WONDER EVERYONE WANTS TO COME ALONG

It doesn't just accommodate seven; it spoils them with personal space.

Jump in the driver's seat in Luxury or Grand Touring models and enjoy power adjustable seats with heating function and 3-position memory. All seats are full-size and offer lots of leg-room, so passengers won't feel cramped by the chair in front, or anybody else.

And the comfort just keeps coming. Not content with offering room for the whole family, Mazda CX-9 adds all the extra touches.

The Classic grade seats you on black cloth trim that feels a cut above.

Beyond that it's flat out opulence, with Luxury and Grand Touring boasting rich leather<sup>3</sup> trim in either elegant sand or black, power adjustable heated front seats and a sunroof.

In fact every model makes your life easy; power windows, rain-sensing wipers and automatic on/off headlamps are included as standard equipment.

Luxury of choice. Luxury and Grand Touring models indulge you with leather trim in a tasteful choice of colours.

GRAND TOURING IN BLACK LEATHER<sup>3</sup>

**Jump in.** Just pulling a latch opens up access to comfortable 3rd-row seating.

Clear to see. High legibility white-on-black instrument cluster.

**Open to anything.** Both 2nd and 3rd-row seats can be folded flat to create enormous load space. 50/50 split 3rd-row seats fold easily for added flexibility.

You're sorted. Centre armrest console conveniently opens in two parts, revealing a large storage compartment. Illuminated glove box extends storage options, while rear cupholders make passengers welcome.