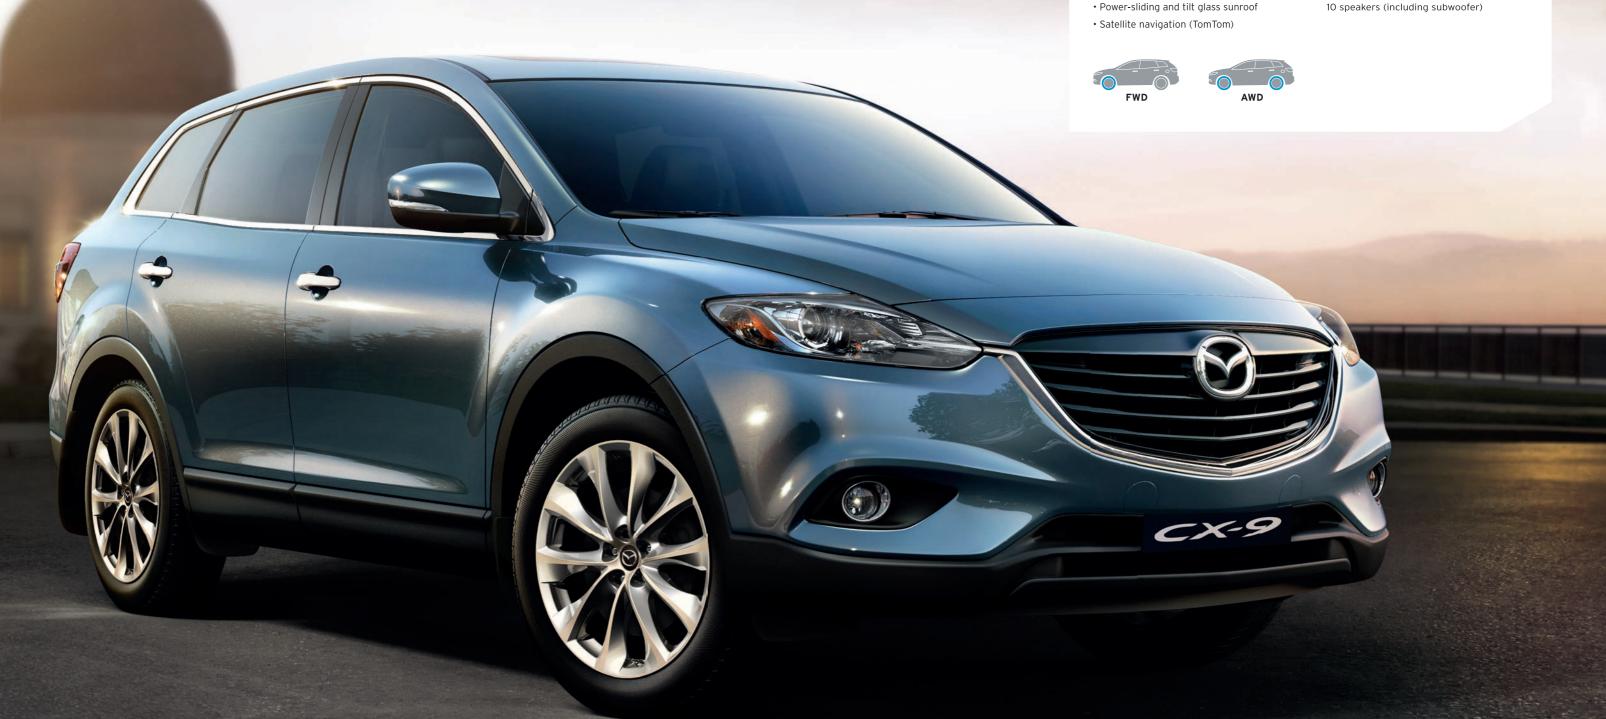

# SEVEN SEATS HAVE NEVER MOVED LIKE THIS

Its looks are a long way from those same-same SUVs, and so is the way the Mazda CX-9 drives.

A smooth 3.7 litre V6 engine lets you effortlessly move people and gear, or really power on when the feeling takes you. You'll barely notice the Activematic transmission shifting through its six-speeds. Fully independent suspension keeps you blissfully unaware of bumps in the road and corners with the sort of roll-free composure full size SUVs normally can't deliver. Active Torque Split All-Wheel Drive extracts every last bit of

Either way, the superb drive is enhanced by dynamic style. Mazda CX-9 reflects our 'KODO - Soul of Motion' design direction. 'KODO' captures the powerful beauty of the moment energy becomes motion - seen in an animal pouncing, or a human leaping into action.

Enjoy the elements. Fresh air and sunshine; power-sliding glass sunroof can also be tilted.

LUXURY IN BLUE REFLEX MICA

**Right on track.** Satellite navigation by TomTom has features such as spoken street names, advanced lane guidance, even a latest map guarantee.