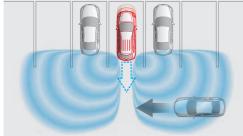

## Rear Cross Traffic Alert (RCTA).

RCTA assists you when you're reversing from a parking space, warning if a car is approaching from either side of your vehicle. LED icon on outside mirrors is accompanied by warning beeper. Grand Touring only.