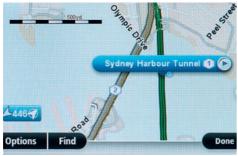

Enjoy the elements. Fresh air and sunshine; power-sliding glass sunroof can also be tilted.

LUXURY IN BLUE REFLEX MICA

**Right on track.** Satellite navigation by TomTom has features such as spoken street names, advanced lane guidance, even a latest map guarantee.