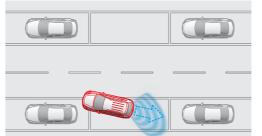

## Rear Cross Traffic Alert (RCTA).

RCTA assists you when you're reversing from a parking space, warning if a car is approaching from either side of your vehicle. LED icon on outside mirrors is accompanied by warning beeper. Grand Touring only.