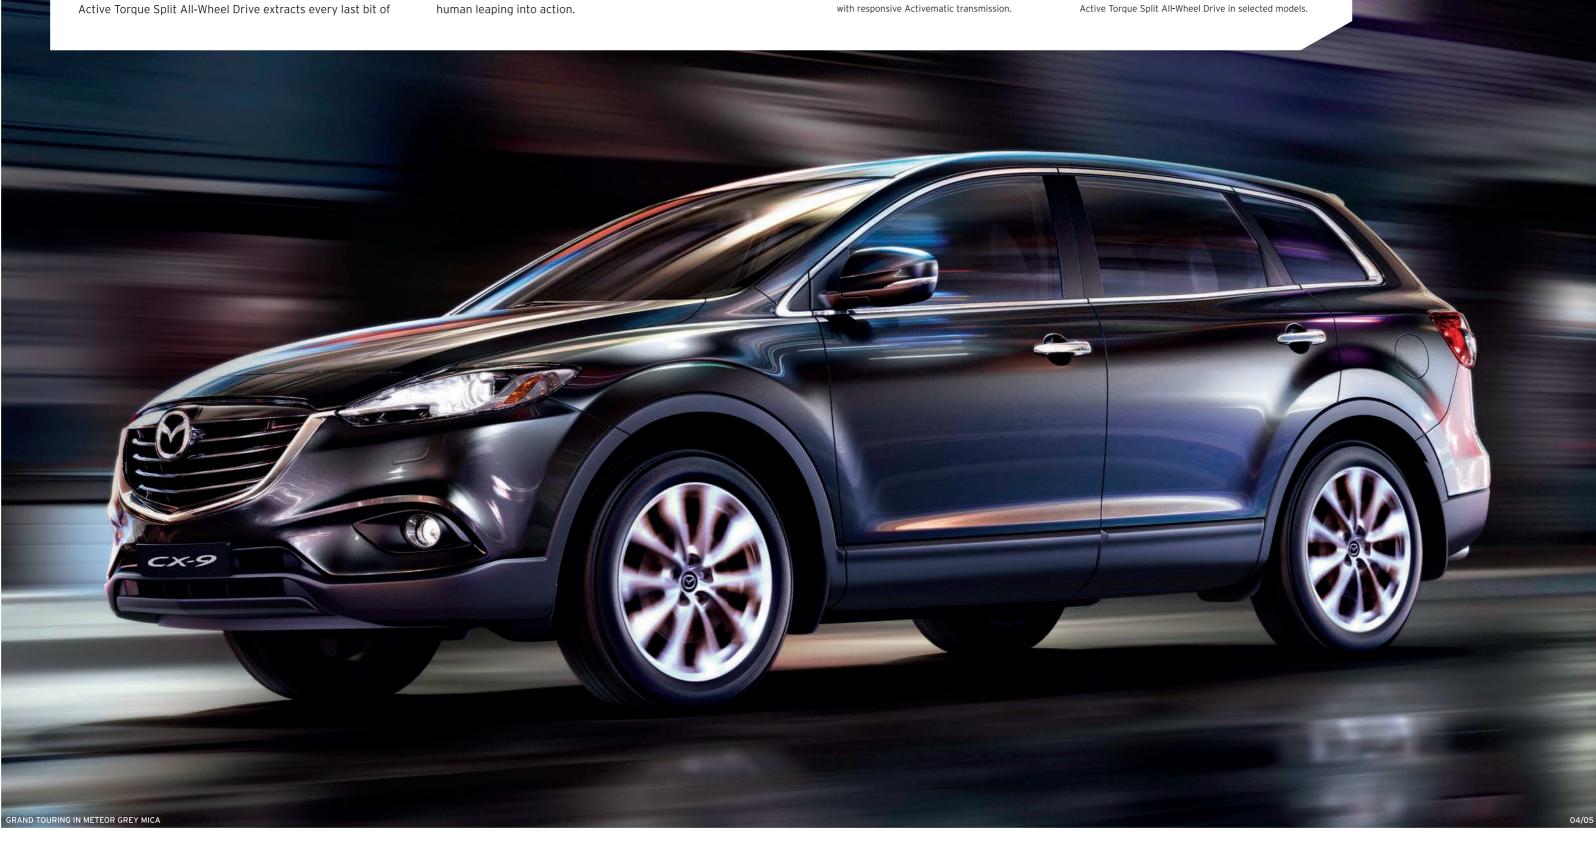

# SEVEN SEATS HAVE NEVER MOVED LIKE THIS

Its looks are a long way from those same-same SUVs, and so is the way the Mazda CX-9 drives.

A smooth 3.7 litre V6 engine lets you effortlessly move people and gear, or really power on when the feeling takes you. You'll barely notice the Activematic transmission shifting through its six-speeds. Fully independent suspension keeps you blissfully unaware of bumps in the road and corners with the sort of roll-free composure full size SUVs normally can't deliver. Active Torque Split All-Wheel Drive extracts every last bit of

enjoyment the road has to offer, constantly assessing conditions and distributing torque with grippy precision. Or opt for the front-wheel drive model, which goes all out to spoil you with space and luxury.

Either way, the superb drive is enhanced by dynamic style. Mazda CX-9 reflects our 'KODO - Soul of Motion' design direction. 'KODO' captures the powerful beauty of the moment energy becomes motion - seen in an animal pouncing, or a human leaping into action.

**Smooth and strong.** V6 engine produces 204kW and 367Nm of torque. It works in powerful harmony with responsive Activematic transmission.

**Enjoy the ride.** Mazda CX-9 treats you to the smooth ride of supple independent suspension, which combines with Active Torque Split All-Wheel Drive in selected models