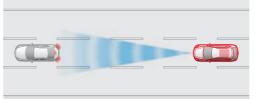

#### Forward Obstruction Warning (FOW).

If Mazda CX-9 gets close enough to the vehicle in front for a collision to be a possibility, its driver is prompted to take evasive action via an audible warning and a visual alert. Grand Touring only.