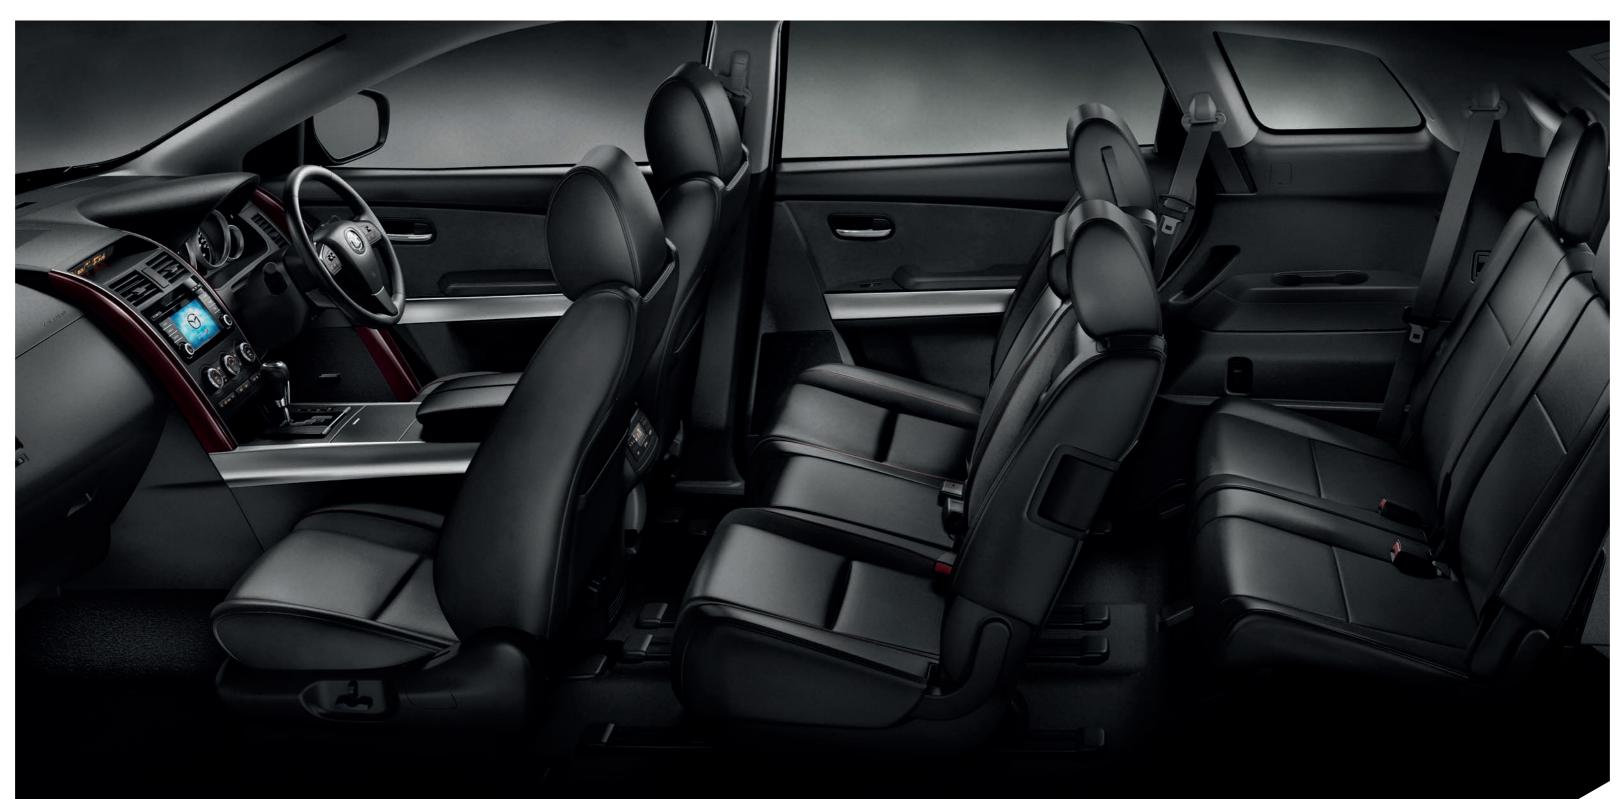

# NO WONDER EVERYONE WANTS TO COME ALONG

It doesn't just accommodate seven; it spoils them with personal space.

Jump in the driver's seat in Luxury or Grand Touring models and enjoy power adjustable seats with heating function and 3-position memory. All seats are full-size and offer lots of leg-room, so passengers won't feel cramped by the chair in front, or anybody else.

One pull of a handle opens the 3rd-row up for access. Both 2nd and 3rd-row go out of their way to make things easy, splitting and folding to take cargo room from generous to enormous.

Leave the seats in place and you'll still make light work of most loads. There are all kinds of places to store all kinds of stuff, from console compartments to cupholders for passengers in the back.

And the comfort just keeps coming. Not content with offering room for the whole family, Mazda CX-9 adds all the extra touches.

The Classic grade seats you on black cloth trim that feels a cut above.

Beyond that it's flat out opulence, with Luxury and Grand Touring boasting rich leather<sup>3</sup> trim in either elegant sand or black, power adjustable heated front seats and a sunroof.

You're sorted. Centre armrest console conveniently opens in two parts, revealing a large storage compartment. Illuminated glove box extends storage options, while rear cupholders make passengers welcome.