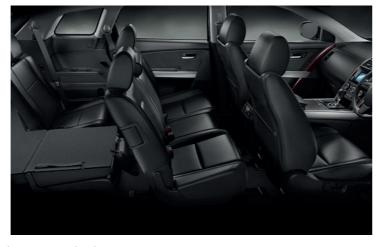

# NO WONDER EVERYONE WANTS TO COME ALONG

It doesn't just accommodate seven; it spoils them with personal space.

Jump in the driver's seat in Luxury or Grand Touring models and enjoy power adjustable seats with heating function and 3-position memory. All seats are full-size and offer lots of leg-room, so passengers won't feel cramped by the chair in front, or anybody else.

One pull of a handle opens the 3rd-row up for access. Both 2nd and 3rd-row go out of their way to make things easy, splitting and folding to take cargo room from generous to enormous.

Leave the seats in place and you'll still make light work of most loads. There are all kinds of places to store all kinds of stuff, from console compartments to cupholders for passengers in the back.