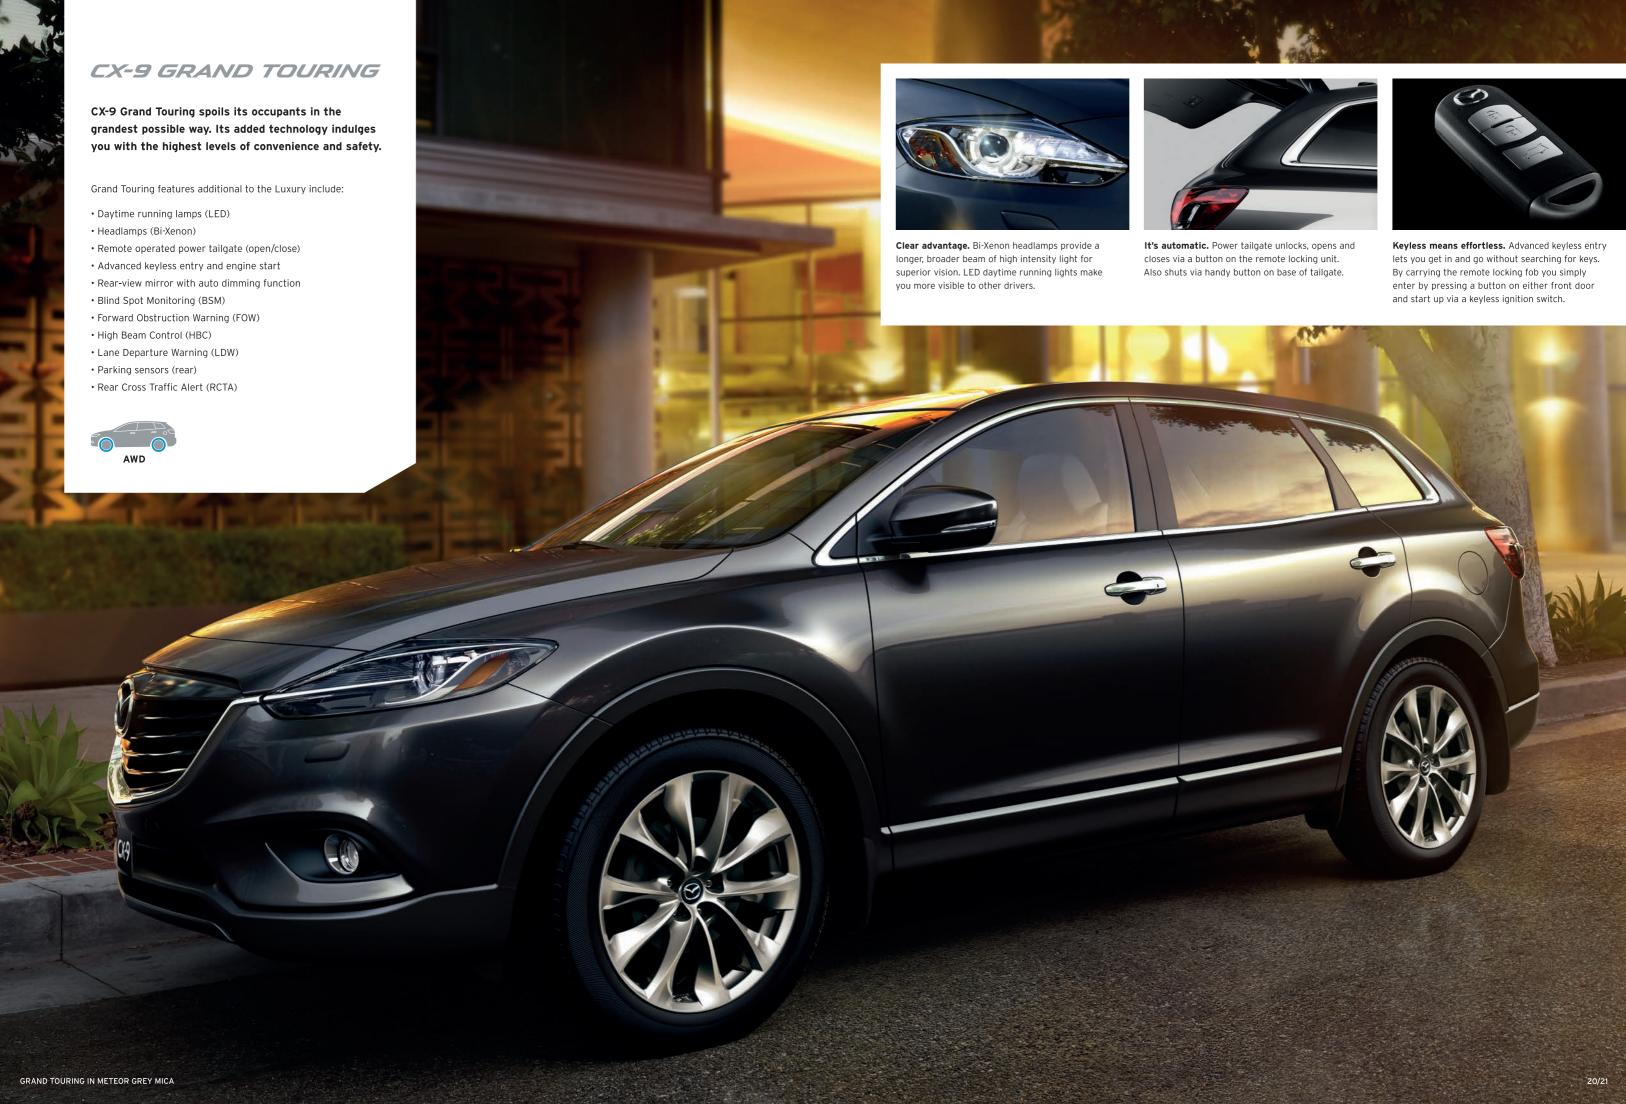

## Blind Spot Monitoring (BSM).

By scanning external mirrors' blind spots, this system warns of any obscured vehicles to help you avoid making hazardous lane changes. LED icon on the relevant mirror is accompanied by warning beeper. Grand Touring only.

## Rear Cross Traffic Alert (RCTA).

RCTA assists you when you're reversing from a parking space, warning if a car is approaching from either side of your vehicle. LED icon on outside mirrors is accompanied by warning beeper. Grand Touring only.

#### Lane Departure Warning (LDW).

Using a windscreen-mounted camera to monitor road lane markings, this system gives you an audible warning if you're about to stray from your lane. Grand Touring only.

#### Forward Obstruction Warning (FOW).

If Mazda CX-9 gets close enough to the vehicle in front for a collision to be a possibility, its driver is prompted to take evasive action via an audible warning and a visual alert. Grand Touring only.

## Rear parking sensors.

Combining with the standard reverse camera, sensors at the rear of the vehicle sound warnings to make parking easier, and help avoid parking bumps or scratches. Grand Touring only.

## High Beam Control (HBC).

Enjoy the enhanced safety of high beam illumination, without having to manually switch to low-beam. A camera detects oncoming cars' headlights, or the taillights of cars in front, and automatically switches to low-beam then back when it's safe. Also selects low beam in lit areas or at low speed. Grand Touring only.