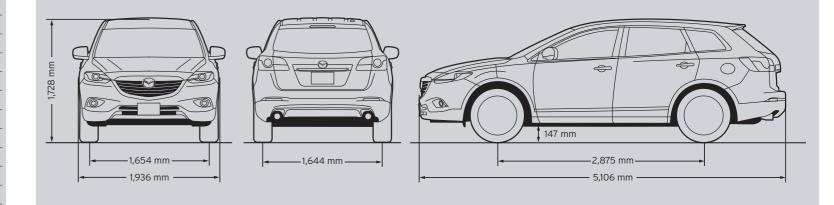

| FWD Classic FWD Luxury AWD Luxury |  |
|-----------------------------------|--|
|-----------------------------------|--|

| Dimensions       |       |          |          |          |          |
|------------------|-------|----------|----------|----------|----------|
| Ground clearance | laden | 147 mm   | 147 mm   | 147 mm   | 147 mm   |
| Overall length   |       | 5,106 mm | 5,106 mm | 5,106 mm | 5,106 mm |
| Overall width    |       | 1,936 mm | 1,936 mm | 1,936 mm | 1,936 mm |
| Overall height   |       | 1,728 mm | 1,728 mm | 1,728 mm | 1,728 mm |
| Track            | front | 1,654 mm | 1,654 mm | 1,654 mm | 1,654 mm |
|                  | rear  | 1,644 mm | 1,644 mm | 1,644 mm | 1,644 mm |
| Wheelbase        |       | 2,875 mm | 2,875 mm | 2,875 mm | 2,875 mm |