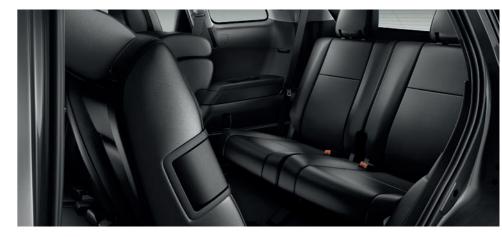

GRAND TOURING IN BLACK LEATHER<sup>3</sup>

**Jump in.** Just pulling a latch opens up access to comfortable 3rd-row seating.

Clear to see. High legibility white-on-black instrument cluster.

**Open to anything.** Both 2nd and 3rd-row seats can be folded flat to create enormous load space. 50/50 split 3rd-row seats fold easily for added flexibility.