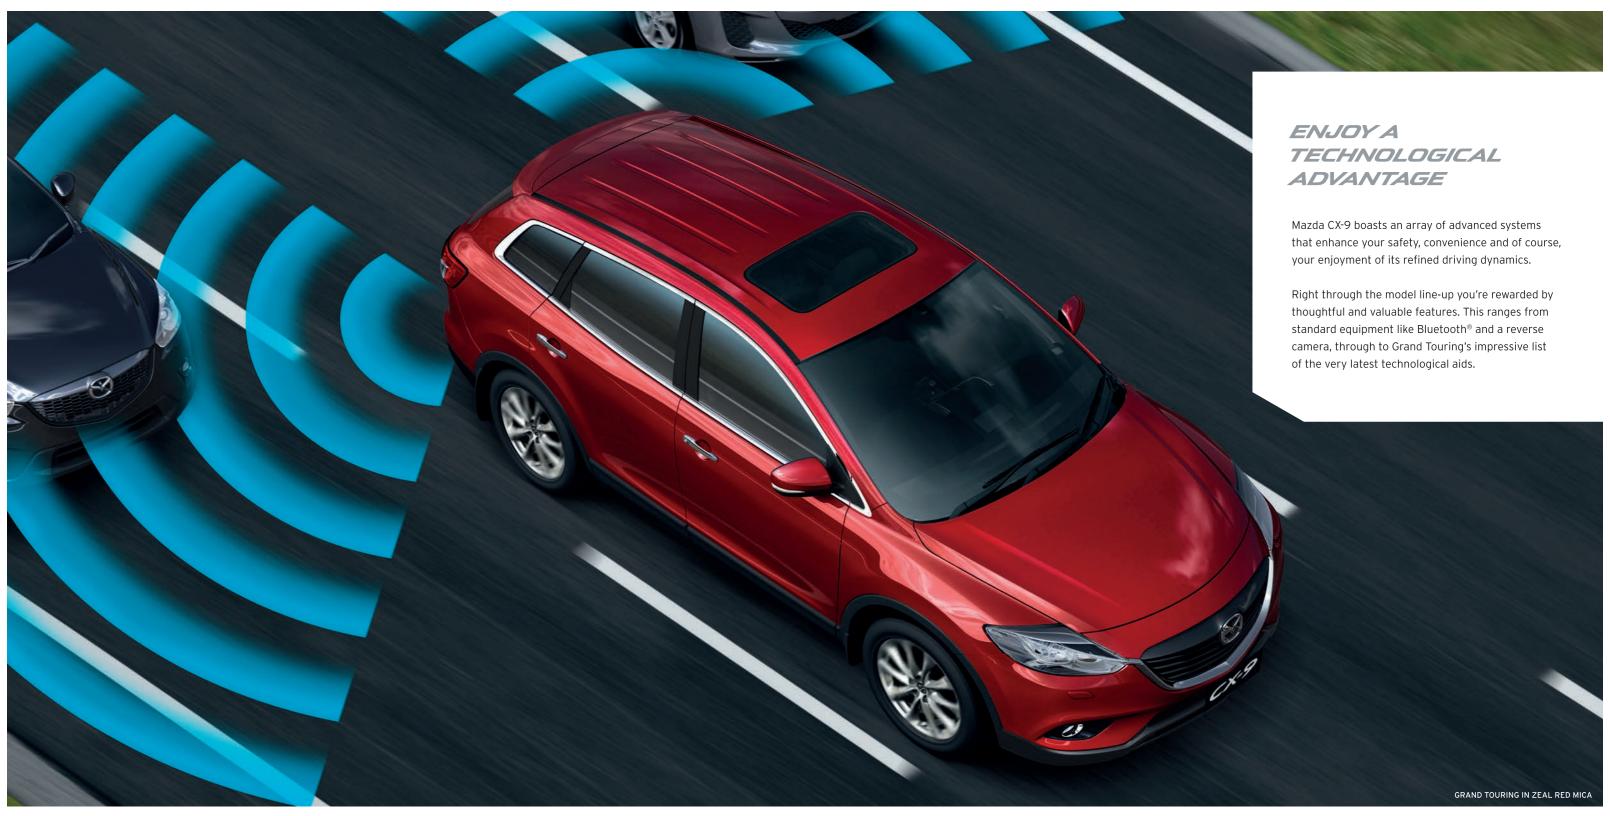

## SOMEWHERE THE FAMILY CAN FEEL SAFE

Mazda CX-9 takes your safety very seriously.

The Mazda Advanced Impact Distribution and Absorption System (MAIDAS) augments the extremely rigid passenger cell by absorbing and redirecting impact energy away from it.

## Blind Spot Monitoring (BSM).

By scanning external mirrors' blind spots, this system warns of any obscured vehicles to help you avoid making hazardous lane changes. LED icon on the relevant mirror is accompanied by warning beeper. Grand Touring only.

## Rear Cross Traffic Alert (RCTA).

RCTA assists you when you're reversing from a parking space, warning if a car is approaching from either side of your vehicle. LED icon on outside mirrors is accompanied by warning beeper. Grand Touring only.

#### Lane Departure Warning (LDW).

Using a windscreen-mounted camera to monitor road lane markings, this system gives you an audible warning if you're about to stray from your lane. Grand Touring only.

#### Forward Obstruction Warning (FOW).

If Mazda CX-9 gets close enough to the vehicle in front for a collision to be a possibility, its driver is prompted to take evasive action via an audible warning and a visual alert. Grand Touring only.