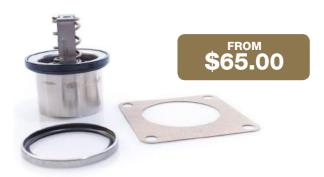

### **THERMOSTAT**

Kit, Thermostat 155 degree \$65.00 Kit, Thermostat 170 degree \$74.50 Kit, Thermostat 180 degree \$74.50 MP8 MP10 \$116.00