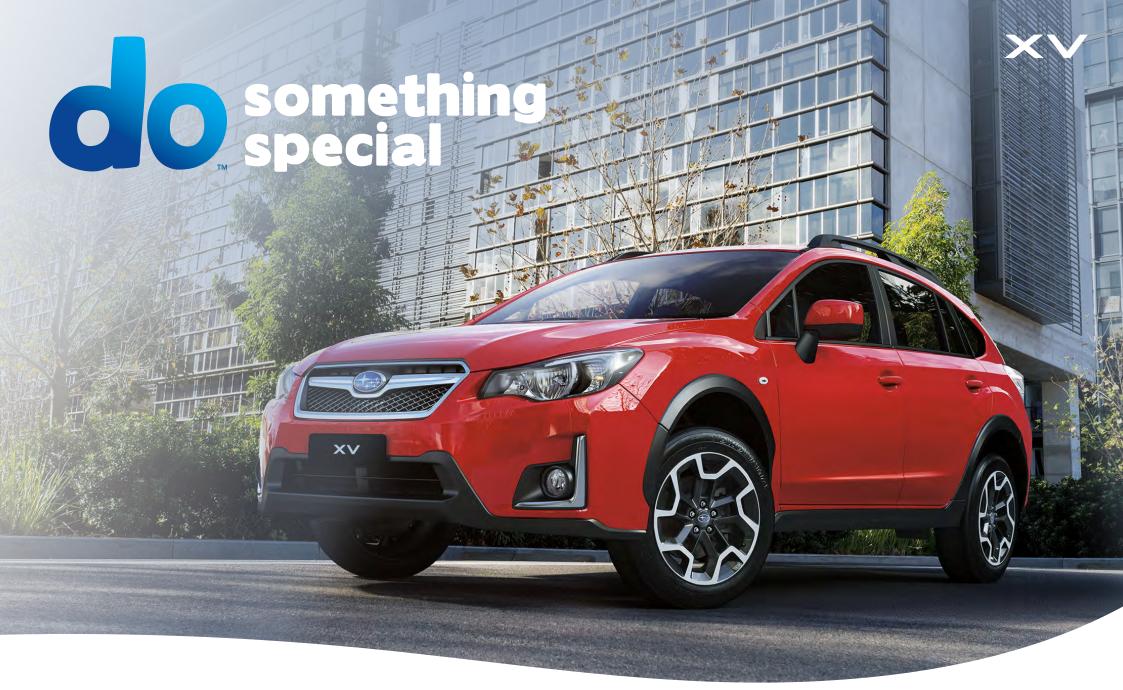

# Subaru XV special edition

The striking Subaru XV Special Edition makes the ultimate statement. With an eyecatching Pure Red exterior and red accented interior, you're guaranteed to impress.

Additional features over the standard Subaru XV 2.0i include:

- Pure Red exterior colour
- Red interior trim highlights
- Satellite navigation system
- 6 Speakers (vs. 4)
- Leather trimmed steering wheel
- Leather gear shift
- Black exterior badges

These extras at the value-packed recommended price of only \$1,000 over the current Recommended Driveway Price of the Subaru XV 2.0i (CVT Automatic). You can't help but want to jump behind the wheel.