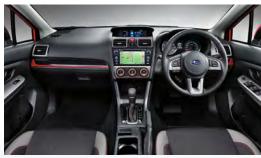

- Pure Red exterior colour
- Red interior trim highlights
- Satellite navigation system
- 6 Speakers (vs. 4)
- Leather trimmed steering wheel
- Leather gear shift
- Black exterior badges

These extras at the value-packed recommended price of only \$1,000 over the current Recommended Driveway Price of the Subaru XV 2.0i (CVT Automatic). You can't help but want to jump behind the wheel.

#### interior

- Power mirrors, steering and windows
- Paddle gear shift
- 60/40 split folding rear seats
- Three child seat anchor points
- Cargo security blind

## entertainment/technology

- Integrated infotainment system featuring:
  - Single CD player
  - AM/FM radio
- Bluetooth®1 wireless technology
- Auxiliary Jack
- Steering wheel audio, cruise and Bluetooth®1 controls
- Rear view reverse camera
- Hill start assist