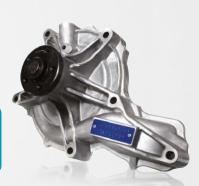

#### COOLANT PUMP REPLACEMENT

FM1 EU5 - FH/FM13 EU5 / FH16 EU5 / FM11 EU4 D13B

\$845.00

\$365.00