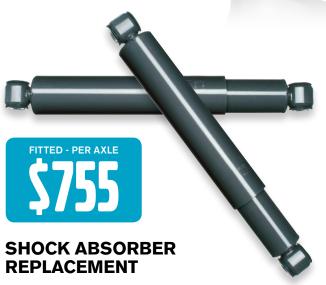

## AIR SPRING REPLACEMENT

Includes parts and labour to remove existing Air Springs and replace with Genuine Volvo Air Springs.

To suit FH FM Bogie Drive with 8 Bag Suspension 2006–2013.

Includes parts and labour to remove existing Shock Absorbers and replace with Genuine Volvo Shock Absorbers.

To suit FH FM Bogie Drive with 8 Bag Suspension 2006–2013.

Prices include GST. Includes labour (in a participating authorised Volvo workshop only), Consumables and Genuine Volvo Air Springs or Volvo Shock Absorbers. Prices exclude additional parts and labour if required. Surcharge may apply outside standard hours. For full terms and conditions please contact your authorised dealer. Images are for illustration purposes only.